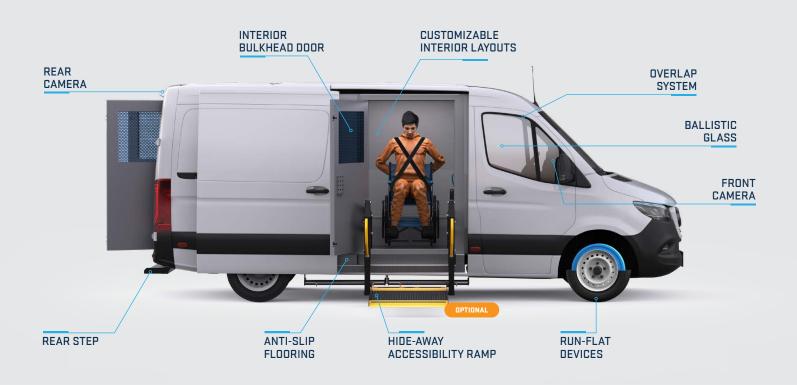

#### LOW PROFILE & ACCESSIBLE

# ARMORED PRISONER TRANSPORT VAN

### **UP TO NIJ III / CEN B6 BALLISTIC PROTECTION**

Low Profile Design

Configurable Components

**Multiple Armoring Packages** 

**Mission-Proven Platform** 

#### **OPTIONAL ADD-ONS**

- Automated accessibility ramp
- (May not be compatible with side double door layout)
- DVR system, 360° cameras w / LED monitor
- Siren/PA system w/ strobes

- Provisions for communication equipment
- Provisions for equipment storage
- 4-point seatbelts w/ jump seats for all passengers
- Custom features/options as required by your agency