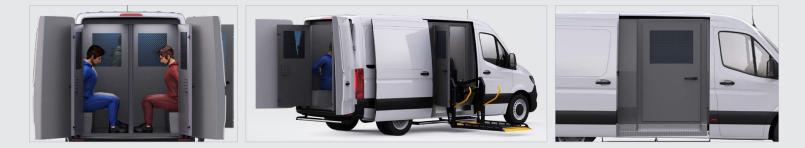

#### **OPTIONAL ADD-ONS**

- Automated accessibility ramp
- (May not be compatible with side double door layout)
- DVR system, 360° cameras w / LED monitor
- Siren/PA system w/ strobes

- Provisions for communication equipment
- Provisions for equipment storage
- 4-point seatbelts w/ jump seats for all passengers
- Custom features/options as required by your agency

## PERFECT FOR SMALL GROUPS OF PRISONER TRANSPORTS

This inconspicuous Mercedes-Benz Sprinter allows for high target prisoners to be transported without drawing any unwanted attention. Available fully armored at multiple ballistic levels and can be customized with several layout options.