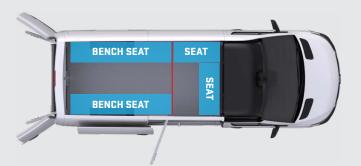

LAYOUT 1: Single compartment

LAYOUT 3: Two compartments with short partition

LAYOUT 2: Two compartments with long partition

LAYOUT 4: Three compartments

LAYOUT 5: Three compartments with side accessibility and/or high risk isolation

LAYOUT 6: Five compartments with side accessibility and/or high risk isolation

\*Layouts are for visual purposes only and are subject to vehicle size and configurations. Layouts can be further configured to meet client needs.

Above configurations available on Ford, Mercedes-Benz, GM or Chevrolet platforms.

Low Profile Design

**Configurable Components** 

**Multiple Armoring Packages** 

**Mission-Proven Platform**