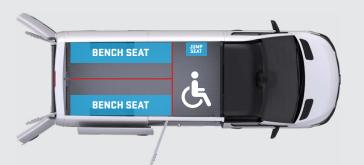

LAYOUT 1: Single compartment

LAYOUT 3: Two compartments with short partition

LAYOUT 2: Two compartments with long partition

LAYOUT 4: Three compartments

LAYOUT 5: Three compartments with side accessibility and/or high risk isolation