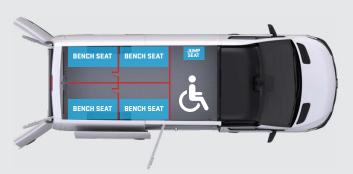

LAYOUT 6: Five compartments with side accessibility and/or high risk isolation

\*Layouts are for visual purposes only and are subject to vehicle size and configurations. Layouts can be further configured to meet client needs.