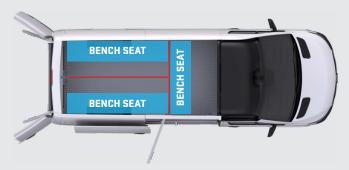

LAYOUT 1: Single compartment

LAYOUT 3: Two compartments with short partition

LAYOUT 2: Two compartments with long partition

LAYOUT 4: Three compartments

LAYOUT 5: Three compartments with side accessibility and/or high risk isolation