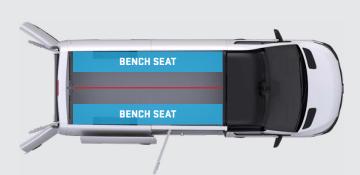

LAYOUT 1: Single compartment

LAYOUT 3: Two compartments with short partition

LAYOUT 2: Two compartments with long partition

LAYOUT 4: Three compartments

LAYOUT 5: Three compartments with side accessibility and/or high risk isolation