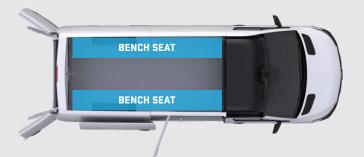

LAYOUT 1: Single compartment

LAYOUT 3: Two compartments with short partition

LAYOUT 2: Two compartments with long partition

LAYOUT 4: Three compartments

LAYOUT 5: Three compartments with side accessibility and/or high risk isolation

LAYOUT 6: Five compartments with side accessibility and/or high risk isolation

\*Layouts are for visual purposes only and are subject to vehicle size and configurations. Layouts can be further configured to meet client needs.

Above configurations available on Ford, Mercedes-Benz, GM or Chevrolet platforms.

Low Profile Design

**Configurable Components** 

**Multiple Armoring Packages** 

**Mission-Proven Platform**