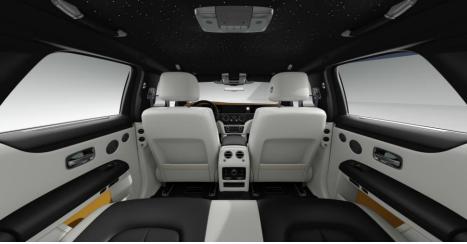

## Configuration for vehicle Ghost US (Model code: TV03)

Order Number: H1-7108117

**Model** Ghost CA

| Exterior Style                                              |        |
|-------------------------------------------------------------|--------|
| Main Exterior Colour                                        | LE1    |
| (Colour: R94-Dark Emerald)                                  |        |
| Long Coachline - Single                                     | LCP    |
| Coachine Colour                                             | LE5    |
| (Colour: ZH-Forge Yellow)<br>Wheel Centres Matched to Wheel | LFC    |
| 21" 10 Spoke Part Polished Shadow Wheels                    | RGE    |
|                                                             | 1102   |
| Exterior Options                                            |        |
| Delete Front Number Plate                                   | 962    |
| Chrome Plated Visible Exhausts                              | RM3    |
| Illuminated Grille                                          | RSL    |
| Standard Spirit of Ecstasy                                  | Z9C    |
| Interior Style                                              |        |
| Primary Interior Colour                                     |        |
| (Colour: HU-Grace White)                                    | LL1    |
| Secondary Interior Colour                                   | 110    |
| (Colour: R1-Black)                                          | LL2    |
| Tertiary Interior Colour                                    | LL3    |
| (Colour: ZH-Forge Yellow)                                   | LLS    |
| Door Upper                                                  | LM0    |
| (Colour: R1-Black)                                          |        |
| Door Pocket / Pannier<br>(Colour: HU-Grace White)           | LM1    |
| Seatbelts                                                   |        |
| (Colour: TU-Slate)                                          | LM8    |
| Carpet & Floor mats                                         | 110    |
| (Colour: R1-Black)                                          | LM9    |
| Seat Main Body                                              | LMA    |
| (Colour: HU-Grace White)                                    | LIVIA  |
| Seat Insert                                                 | LMB    |
| (Colour: ZH-Forge Yellow)<br>Seat Inner                     |        |
| (Colour: R1-Black)                                          | LMC    |
| Seat Valance & Seat Backs                                   |        |
| (Colour: HU-Grace White)                                    | LMD    |
| Seat Gussets                                                | LME    |
| (Colour: R1-Black)                                          | LMF    |
| Main Door                                                   | LMK    |
| (Colour: HU-Grace White)                                    | LIVIII |
| Inner Door Pockets                                          | LML    |
| (Colour: ZH-Forge Yellow)<br>Door Pannier Surround          |        |
| (Colour: HU-Grace White)                                    | LMN    |
| Centre Console                                              |        |
| (Colour: HU-Grace White)                                    | LMP    |
| Armrests, Lids & Pockets                                    | LMQ    |
| (Colour: R1-Black)                                          | Ling   |
| IP Lower                                                    | LMS    |
| (Colour: HU-Grace White)                                    |        |
| IP Top<br>(Colour: R1-Black)                                | LMT    |
| (corour. M <sup>-</sup> Dinek)                              |        |

| IP Inner                                              | LMU        |
|-------------------------------------------------------|------------|
| (Colour: ZH-Forge Yellow)                             |            |
| Pillar Trims<br>(Colour: R1-Black)                    | LMW        |
| Headlining, Sunvisors & Grab Handles                  |            |
| (Colour: R1-Black)                                    | LMX        |
| Rear Parcel Tray                                      | LMY        |
| (Colour: R1-Black)                                    |            |
| Rear Parcel Tray Surround                             | LMZ        |
| (Colour: HU-Grace White)                              |            |
| Front Ventilated Seats                                | 453<br>4T7 |
| Front Massage Seats<br>Indulge Bespoke Clock          | 4T7<br>L1X |
| Illuminated Fascia                                    | L1X<br>L2U |
| RR Monogram to all Headrests                          |            |
| (Colour: ZH-Forge Yellow)                             | LAN        |
| Contrast Seat Piping                                  | LAP        |
| (Colour: ZH-Forge Yellow)                             | LAI        |
| Coloured Stitching                                    | LAS        |
| (Colour: ZH-Forge Yellow)                             |            |
| Bespoke Interior - Module Editing                     | LLE        |
| Extended Leather Headliner<br>Shooting Star Headliner | RAE<br>RRS |
| Open Pore Blackwood                                   | RUU        |
| Lounge Seat                                           | Z9B        |
| 2000.50 2000                                          | 2,2        |
| Interior Options                                      |            |
| Universal Garage Door Opener                          | 319        |
| Comfort Entry System                                  | 322        |
| Effortless Doors                                      | 3CD        |
| Driving Assistant                                     | 5AS        |
| Language version English<br>Rolls-Royce Bespoke Audio | 853<br>RPE |
| Driver Assistance Systems                             | Z02        |
| Active Cruise Control                                 | 5DF        |
| Park Assistant                                        | 5DP        |
| Black Boot Trim                                       | Z9D        |
| Non-Engraved Treadplates                              | Z9E        |
|                                                       |            |
| Personalisation                                       |            |
| Signature Key<br>(Colour: ZH-Forge Yellow)            | LOE        |
| (Colour. ZH-Polge Tellow)                             |            |
| Other                                                 |            |
| Dark Emerald                                          | WR94       |
| Leather Grace White                                   | RBHU       |
| High-Beam Assistance                                  | 5AC        |
| Decoding for no-dazzle High-Beam as.                  | 5AP        |
| Head-Up Display                                       | 610        |
| Satellite Radio                                       | 655        |
| Intelligent Emergency Call<br>Teleservices            | 6AC<br>6AE |
| Connected Drive Services                              | 6AK        |
| Real Time Traffic Information                         | 6AM        |
| Apple CarPlay                                         | 6CP        |
| WiFi Hotspot Preparation                              | 6WD        |
| Canadian Version                                      | 838        |
| Oil service Int. 15.000 km / 12 Months                | 8KL        |
| Refrigerant                                           | 8R9        |
|                                                       |            |