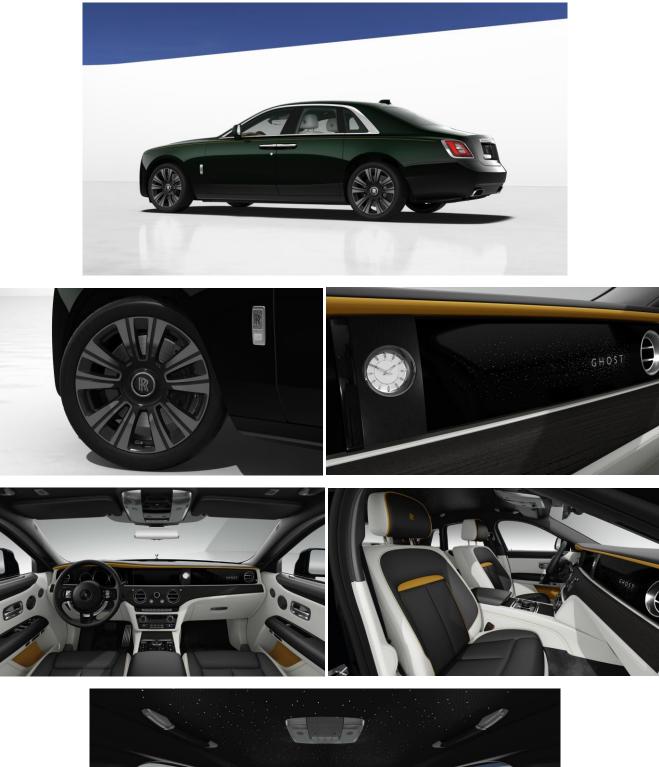

## Configuration for vehicle Ghost US (Model code: TV03)

Order Number: H1-7108117

**Model** Ghost CA

| Exterior Style                                              |        |
|-------------------------------------------------------------|--------|
| Main Exterior Colour                                        | LE1    |
| (Colour: R94-Dark Emerald)                                  |        |
| Long Coachline - Single                                     | LCP    |
| Coachine Colour                                             | LE5    |
| (Colour: ZH-Forge Yellow)<br>Wheel Centres Matched to Wheel | LFC    |
| 21" 10 Spoke Part Polished Shadow Wheels                    | RGE    |
|                                                             | 1102   |
| Exterior Options                                            |        |
| Delete Front Number Plate                                   | 962    |
| Chrome Plated Visible Exhausts                              | RM3    |
| Illuminated Grille                                          | RSL    |
| Standard Spirit of Ecstasy                                  | Z9C    |
| Interior Style                                              |        |
| Primary Interior Colour                                     |        |
| (Colour: HU-Grace White)                                    | LL1    |
| Secondary Interior Colour                                   | 110    |
| (Colour: R1-Black)                                          | LL2    |
| Tertiary Interior Colour                                    | LL3    |
| (Colour: ZH-Forge Yellow)                                   | LLS    |
| Door Upper                                                  | LM0    |
| (Colour: R1-Black)                                          |        |
| Door Pocket / Pannier<br>(Colour: HU-Grace White)           | LM1    |
| Seatbelts                                                   |        |
| (Colour: TU-Slate)                                          | LM8    |
| Carpet & Floor mats                                         | 110    |
| (Colour: R1-Black)                                          | LM9    |
| Seat Main Body                                              | LMA    |
| (Colour: HU-Grace White)                                    | LIVIA  |
| Seat Insert                                                 | LMB    |
| (Colour: ZH-Forge Yellow)<br>Seat Inner                     |        |
| (Colour: R1-Black)                                          | LMC    |
| Seat Valance & Seat Backs                                   |        |
| (Colour: HU-Grace White)                                    | LMD    |
| Seat Gussets                                                | LME    |
| (Colour: R1-Black)                                          | LMF    |
| Main Door                                                   | LMK    |
| (Colour: HU-Grace White)                                    | LIVIII |
| Inner Door Pockets                                          | LML    |
| (Colour: ZH-Forge Yellow)<br>Door Pannier Surround          |        |
| (Colour: HU-Grace White)                                    | LMN    |
| Centre Console                                              |        |
| (Colour: HU-Grace White)                                    | LMP    |
| Armrests, Lids & Pockets                                    | LMQ    |
| (Colour: R1-Black)                                          | Ling   |
| IP Lower                                                    | LMS    |
| (Colour: HU-Grace White)                                    |        |
| IP Top<br>(Colour: R1-Black)                                | LMT    |
| (corour. M <sup>-</sup> Dinek)                              |        |

| IP Inner                                              | LMU        |
|-------------------------------------------------------|------------|
| (Colour: ZH-Forge Yellow)                             |            |
| Pillar Trims<br>(Colour: R1-Black)                    | LMW        |
| Headlining, Sunvisors & Grab Handles                  |            |
| (Colour: R1-Black)                                    | LMX        |
| Rear Parcel Tray                                      | LMY        |
| (Colour: R1-Black)                                    |            |
| Rear Parcel Tray Surround                             | LMZ        |
| (Colour: HU-Grace White)                              |            |
| Front Ventilated Seats                                | 453<br>4T7 |
| Front Massage Seats<br>Indulge Bespoke Clock          | 4T7<br>L1X |
| Illuminated Fascia                                    | L1X<br>L2U |
| RR Monogram to all Headrests                          |            |
| (Colour: ZH-Forge Yellow)                             | LAN        |
| Contrast Seat Piping                                  | LAP        |
| (Colour: ZH-Forge Yellow)                             | LAI        |
| Coloured Stitching                                    | LAS        |
| (Colour: ZH-Forge Yellow)                             |            |
| Bespoke Interior - Module Editing                     | LLE        |
| Extended Leather Headliner<br>Shooting Star Headliner | RAE<br>RRS |
| Open Pore Blackwood                                   | RUU        |
| Lounge Seat                                           | Z9B        |
| 2000.50 2000                                          | 2,2        |
| Interior Options                                      |            |
| Universal Garage Door Opener                          | 319        |
| Comfort Entry System                                  | 322        |
| Effortless Doors                                      | 3CD        |
| Driving Assistant                                     | 5AS        |
| Language version English<br>Rolls-Royce Bespoke Audio | 853<br>RPE |
| Driver Assistance Systems                             | Z02        |
| Active Cruise Control                                 | 5DF        |
| Park Assistant                                        | 5DP        |
| Black Boot Trim                                       | Z9D        |
| Non-Engraved Treadplates                              | Z9E        |
|                                                       |            |
| Personalisation                                       |            |
| Signature Key<br>(Colour: ZH-Forge Yellow)            | LOE        |
| (Colour. ZH-Polge Tellow)                             |            |
| Other                                                 |            |
| Dark Emerald                                          | WR94       |
| Leather Grace White                                   | RBHU       |
| High-Beam Assistance                                  | 5AC        |
| Decoding for no-dazzle High-Beam as.                  | 5AP        |
| Head-Up Display                                       | 610        |
| Satellite Radio                                       | 655        |
| Intelligent Emergency Call<br>Teleservices            | 6AC<br>6AE |
| Connected Drive Services                              | 6AK        |
| Real Time Traffic Information                         | 6AM        |
| Apple CarPlay                                         | 6CP        |
| WiFi Hotspot Preparation                              | 6WD        |
| Canadian Version                                      | 838        |
| Oil service Int. 15.000 km / 12 Months                | 8KL        |
| Refrigerant                                           | 8R9        |
|                                                       |            |